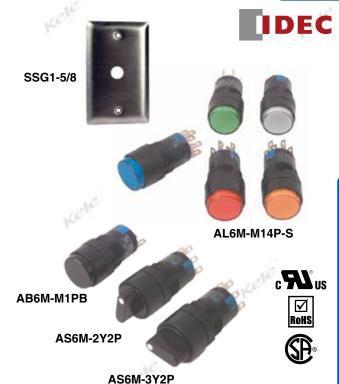

## ORDERING INFORMATION NON-ILLUMINATED PUSH BUTTONS MODEL DESCRIPTION AB6M Round non-illuminated push button M Momentary operation A Maintained operation 1P SPDT contacts 2P DPDT contacts BUTTON COLOR G (green), R (red), S (blue), W (white), Y (yellow), B (black) Example: AB6M-M1P-R Round non-illuminated push button, momentary, SPDT contacts, red button AB6M-M 1P-**ILLUMINATED PUSH BUTTONS** MODEL DESCRIPTION AL6M Round illuminated push button, 24 VAC/VDC M Momentary operation A Maintained operation 14P SPDT contacts BUTTON COLOR A (amber), G (green), R (red), S (blue), W (white), Y (yellow) Example: AL6M-M14P-A Round illuminated push button, momentary, SPDT contacts, amber lens AL6M M 14P PILOT LIGHTS | AL6M-P4P | Round pilot light, 24 VAC/VDC | LENS COLOR | A (amber), G (green), R (red), S (blue), W (white), Y (yellow) AL6M-P4P Example:AL6MP4P-A Round pilot light, amber lens **SELECTOR SWITCHES** AS6M Round selector switch Two-position, maintained operation Three-position, maintained operation 2KT2PA Two-position keylock, removeable any position AS6M - 2Y2P Example: AL6M-2Y2P Two-position round selector switch, maintained operation

NFD1614-110 NFD2218-110 SSG1-5/8

ACCESSORIES Female Disconnect 16-14 Female Disconnect 22-18 Wall plate box mount 5/8" hole