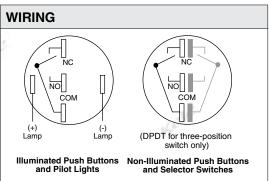

#### **DESCRIPTION**

The IDEC A Series pilot lights and illuminated push buttons are low-cost, lighted operator devices. A Series selector switches and non-illuminated push buttons are low-cost operator devices.

#### **Pilot Lights**

- Attractive housing with bright LED indication
- Smaller 5/8" (1.6 cm) cutout required
- Long-lasting LED lamps, 24 VAC/DC ±5%
- 1 Amp contacts, 24/120V
- NEMA 1,4,4X, IP65
- SPDT switches
- Momentary or maintained switches
- Illuminated push buttons ideal for push-to-test applications
- Solder connections
- One-year warranty
- **UL file E55996**

#### Selector Switches

- Smaller 5/8" (1.59 cm) cutout required NEMA 1,4,4X, IP65
- 1-amp contacts, 24/120V
- SPDT switches
- Momentary and maintained pushbuttons
- Maintained two- and three-position selector switch
- Solder connections
- One-year warranty
- **UL file E55996**