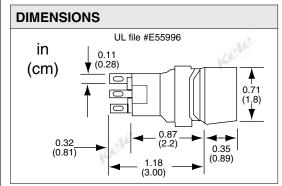

#### **Pilot Lights**

- Attractive housing with bright LED indication
- Smaller 5/8" (1.6 cm) cutout required
- Long-lasting LED lamps, 24 VAC/DC ±5%
- 1 Amp contacts, 24/120V
- NEMA 1,4,4X, IP65
- SPDT switches
- Momentary or maintained switches
- Illuminated push buttons ideal for push-to-test applications
- Solder connections
- One-year warranty
- **UL file E55996**

#### Selector Switches

- Smaller 5/8" (1.59 cm) cutout required NEMA 1,4,4X, IP65
- 1-amp contacts, 24/120V
- SPDT switches
- Momentary and maintained pushbuttons
- Maintained two- and three-position selector switch
- Solder connections
- One-year warranty
- **UL file E55996**